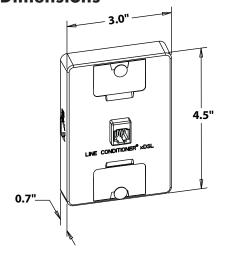

- Material is flame retardant thermoplastic compliant with UL 94V-0
- Filter topology: 2-pole low pass
- Contacts (Plug and Jacks) Minimum 50 micro-inch of gold and nickel
- Customer installable



## **Specifications**

Dielectric Withstand ----- 1000 VDC for 1 minute

REN ----- 0.1B (ac)

Series DC Resistance ----- 20 ohms max. (T to R with telephone port shorted)

Loading Capacity ----- 16nF (T to R)

DC Loop Current ----- Operates from 0 - 90mA

Off-Hook Insertion Loss ----- < 0.2dB @ 1KHz

Off-Hook Insertion Loss Distortion ---- < 0.5dB (200Hz - 4KHz)

Off-Hook Impedance Distortion ----- ERL > 9dB

SRL-LO > 13dB

SRL-HI > 3dB

Envelope Delay ----- < 100 us (300Hz - 2.8kHz)

Stopband Attenuation ----- 3 21dB @ 25kHz - 50kHz

3 25dB @ 50kHz - 30MHz

----- cULus



### **Dimensions**



#### Part # **¬ Description**

| 630LCCU-xx    | 1-line wall mount adapter DSL filter (pins 3&4) w/ auxiliary unfiltered jack, ADSL and ADSL2+ compatible      |
|---------------|---------------------------------------------------------------------------------------------------------------|
| 630LCCU-2F-xx | 2-line wall mount adapter DSL filter (pins 3&4, 2&5) w/ auxiliary unfiltered jack, ADSL and ADSL2+ compatible |

COLOR (-xx): Ivory (50), Electrical Ivory (52), Light Almond (64), White (85)

Specifications subject to change without notice. Copyright 2010. Revision: 02/10