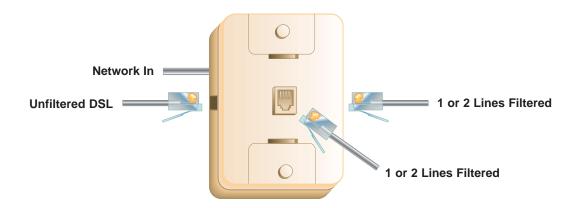

## **Product Description**

The Wall Mount DSL Adapter mounts to an existing wall mount phone jack providing an unfiltered jack for your DSL connection plus one or two filtered lines for voice device communications (e.g. phone, fax, answering machine, Caller ID box) via two auxiliary phone jacks. Suttle wall mount DSL filters isolate telephone equipment impedances from ADSL signals, delivering high bandwidth ADSL transmission capabilities.